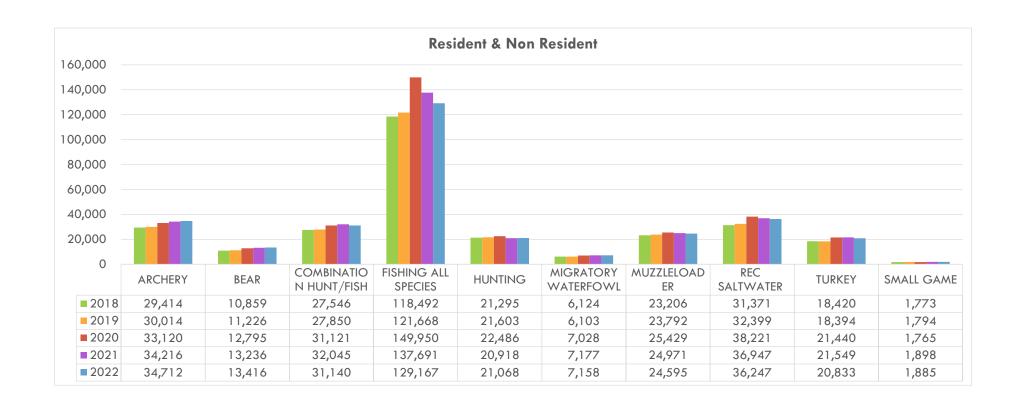

## Totals by Age Distribution

|                       | TOTAL #         | TOTAL#         | TOTAL#          | TOTAL#                | TOTAL#        |
|-----------------------|-----------------|----------------|-----------------|-----------------------|---------------|
|                       | 2018            | 2019           | 2020            | 2021                  | 2022          |
| ARCHERY               | 29,414          | 30,014         | 33,120          | 34,216                | 34,712        |
| BEAR                  | 10,859          | 11,226         | 12 <b>,</b> 795 | 13,236                | 13,416        |
| COMBINATION HUNT/FISH | 27 <b>,</b> 546 | 27,850         | 31,121          | 32,045                | 31,140        |
| FISHING ALL SPECIES   | 118,492         | 121,668        | 149,950         | 137,691               | 129,167       |
| HUNTING               | 21,295          | 21,603         | 22,486          | 20,918                | 21,068        |
| MIGRATORY WATERFOWL   | 6,124           | 6,103          | 7,028           | <i>7,</i> 1 <i>77</i> | <i>7</i> ,158 |
| MUZZLELOADER          | 23,206          | 23,792         | 25,429          | 24 <b>,</b> 971       | 24,595        |
| REC SALTWATER         | 31,371          | 32,399         | 38,221          | 36,947                | 36,247        |
| TURKEY                | 18,420          | 18,394         | 21,440          | 21,549                | 20,833        |
| SMALL GAME            | 1 <i>,77</i> 3  | 1 <b>,</b> 794 | 1,765           | 1,898                 | 1,885         |
|                       | 288,500         | 294,843        | 343,355         | 330,648               | 320,221       |
|                       | 2018            | 2019           | 2020            | 2021                  | 2022          |
| 16-19 Years of Age    | 6.6%            | 6.8%           | 7.9%            | 7.0%                  | 6.8%          |
| 20-29                 | 16.5%           | 16.6%          | 18.1%           | 16.5%                 | 16.5%         |
| 30-39                 | 17.6%           | 18.0%          | 19.0%           | 19.2%                 | 19.2%         |
| 40-49                 | 19.0%           | 18.3%          | 18.2%           | 17.8%                 | 17.3%         |
| 50-59                 | 23.4%           | 22.8%          | 21.2%           | 21.4%                 | 21.0%         |
| Above 60              | 16.8%           | 17.5%          | 15.7%           | 18.2%                 | 19.2%         |
|                       | 99.9%           | 100.0%         | 100.1%          | 100.1%                | 100.0%        |