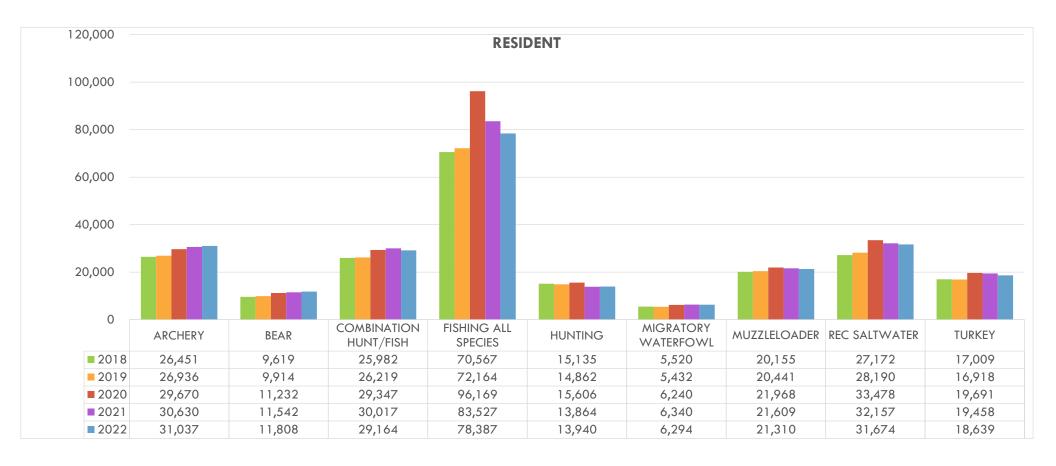

| 2018 2019 2020 2021 2022   ARCHERY 26,451 26,936 29,670 30,630 31,037   BEAR 9,619 9,914 11,232 11,542 11,808   COMBINATION HUNT/FISH 25,982 26,219 29,347 30,017 29,164   FISHING ALL SPECIES 70,567 72,164 96,169 83,527 78,387   HUNTING 15,135 14,862 15,606 13,864 13,940 |
|--------------------------------------------------------------------------------------------------------------------------------------------------------------------------------------------------------------------------------------------------------------------------------|
| BEAR     9,619     9,914     11,232     11,542     11,808       COMBINATION HUNT/FISH     25,982     26,219     29,347     30,017     29,164       FISHING ALL SPECIES     70,567     72,164     96,169     83,527     78,387                                                  |
| COMBINATION HUNT/FISH 25,982 26,219 29,347 30,017 29,164 FISHING ALL SPECIES 70,567 72,164 96,169 83,527 78,387                                                                                                                                                                |
| FISHING ALL SPECIES 70,567 72,164 96,169 83,527 78,387                                                                                                                                                                                                                         |
|                                                                                                                                                                                                                                                                                |
| HUNTING 15,135 14,862 15,606 13,864 13,940                                                                                                                                                                                                                                     |
|                                                                                                                                                                                                                                                                                |
| MIGRATORY WATERFOWL 5,520 5,432 6,240 6,340 6,294                                                                                                                                                                                                                              |
| MUZZLELOADER 20,155 20,441 21,968 21,609 21,310                                                                                                                                                                                                                                |
| REC SALTWATER 27,172 28,190 33,478 32,157 31,674                                                                                                                                                                                                                               |
| TURKEY 17,009 16,918 19,691 19,458 18,639                                                                                                                                                                                                                                      |
|                                                                                                                                                                                                                                                                                |