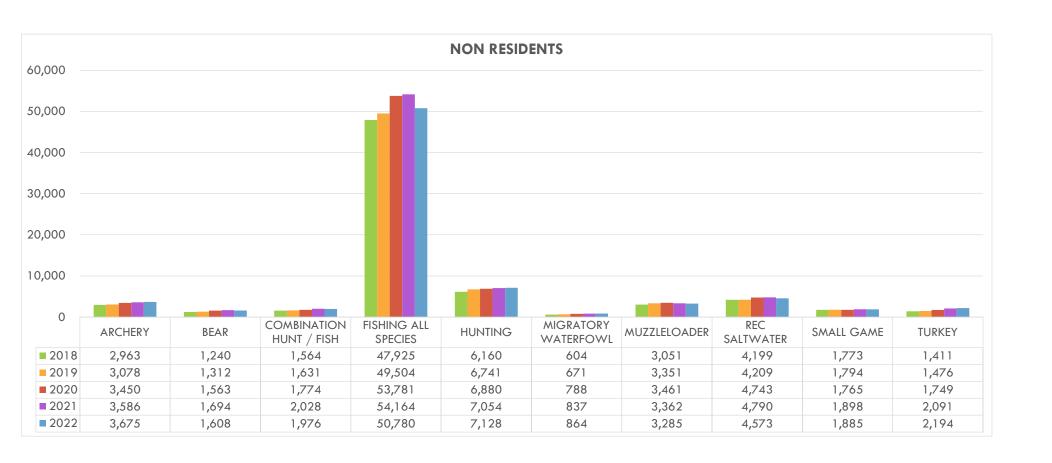

## NON RESIDENT

|                         | 2018           | 2019           | 2020           | 2021          | 2022           |
|-------------------------|----------------|----------------|----------------|---------------|----------------|
| ARCHERY                 | 2,963          | 3,078          | 3,450          | 3,586         | 3,675          |
| BEAR                    | 1,240          | 1,312          | 1,563          | 1,694         | 1,608          |
| COMBINATION HUNT / FISH | 1,564          | 1,631          | 1 <i>,774</i>  | 2,028         | 1,976          |
| FISHING ALL SPECIES     | 47,925         | 49,504         | <i>5</i> 3,781 | 54,164        | <i>5</i> 0,780 |
| HUNTING                 | 6,160          | 6 <b>,</b> 741 | 6,880          | 7,054         | <i>7</i> ,128  |
| MIGRATORY WATERFOWL     | 604            | 6 <b>7</b> 1   | 788            | 837           | 864            |
| MUZZLELOADER            | 3,051          | 3,351          | 3,461          | 3,362         | 3,285          |
| REC SALTWATER           | 4,199          | 4,209          | 4,743          | <b>4,</b> 790 | <b>4,</b> 573  |
| SMALL GAME              | 1 <i>,77</i> 3 | 1 <b>,</b> 794 | 1 <i>,</i> 765 | 1,898         | 1,885          |
| TURKEY                  | 1,411          | 1 <b>,</b> 476 | 1 <b>,</b> 749 | 2,091         | 2,194          |