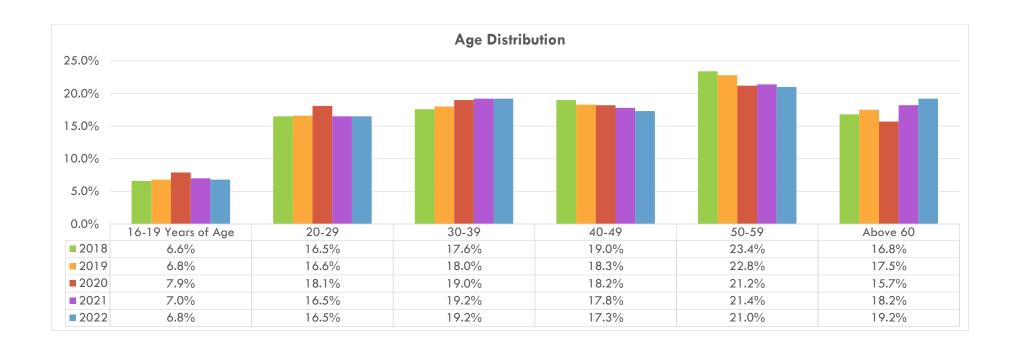

## Totals by Age Distribution

|                       | TOTAL #         | TOTAL#         | TOTAL#          | TOTAL#                | TOTAL#        |
|-----------------------|-----------------|----------------|-----------------|-----------------------|---------------|
|                       | 2018            | 2019           | 2020            | 2021                  | 2022          |
| ARCHERY               | 29,414          | 30,014         | 33,120          | 34,216                | 34,712        |
| BEAR                  | 10,859          | 11,226         | 12 <b>,</b> 795 | 13,236                | 13,416        |
| COMBINATION HUNT/FISH | 27 <b>,</b> 546 | 27,850         | 31,121          | 32,045                | 31,140        |
| FISHING ALL SPECIES   | 118,492         | 121,668        | 149,950         | 137,691               | 129,167       |
| HUNTING               | 21,295          | 21,603         | 22,486          | 20,918                | 21,068        |
| MIGRATORY WATERFOWL   | 6,124           | 6,103          | 7,028           | <i>7,</i> 1 <i>77</i> | <i>7</i> ,158 |
| MUZZLELOADER          | 23,206          | 23,792         | 25,429          | 24 <b>,</b> 971       | 24,595        |
| REC SALTWATER         | 31,371          | 32,399         | 38,221          | 36,947                | 36,247        |
| TURKEY                | 18,420          | 18,394         | 21,440          | 21,549                | 20,833        |
| SMALL GAME            | 1 <i>,77</i> 3  | 1 <b>,</b> 794 | 1,765           | 1,898                 | 1,885         |
|                       | 288,500         | 294,843        | 343,355         | 330,648               | 320,221       |
|                       | 2018            | 2019           | 2020            | 2021                  | 2022          |
| 16-19 Years of Age    | 6.6%            | 6.8%           | 7.9%            | 7.0%                  | 6.8%          |
| 20-29                 | 16.5%           | 16.6%          | 18.1%           | 16.5%                 | 16.5%         |
| 30-39                 | 17.6%           | 18.0%          | 19.0%           | 19.2%                 | 19.2%         |
| 40-49                 | 19.0%           | 18.3%          | 18.2%           | 17.8%                 | 17.3%         |
| 50-59                 | 23.4%           | 22.8%          | 21.2%           | 21.4%                 | 21.0%         |
| Above 60              | 16.8%           | 17.5%          | 15.7%           | 18.2%                 | 19.2%         |
|                       | 99.9%           | 100.0%         | 100.1%          | 100.1%                | 100.0%        |